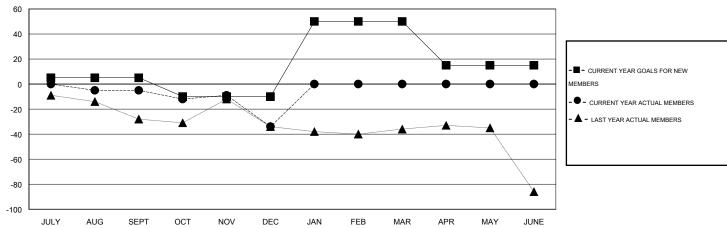

## GMT: CHRIS LEWIS LOCATION ONTARIO GMT CA 2

|               |                  | Clubs            |                  |                  | Members               |                    |                                     |                    |                  |
|---------------|------------------|------------------|------------------|------------------|-----------------------|--------------------|-------------------------------------|--------------------|------------------|
|               | RESUL            | TS FOR 2015-2016 |                  |                  | RESULTS FOR 2015-2016 |                    |                                     |                    |                  |
| QUARTER       | NEW CLUB<br>GOAL | NEW CLUBS        | DROPPED<br>CLUBS | NET<br>GAIN/LOSS | QUARTER               | NEW MEMBER<br>GOAL | CHARTER AND<br>NEW MEMBERS<br>ADDED | DROPPED<br>MEMBERS | NET<br>GAIN/LOSS |
| JULY/AUG/SEPT | 0                | 0                | 0                | 0                | JULY/AUG/SEPT         | 5                  | 19                                  | 24                 | -5               |
| OCT/NOV/DEC   | 0                | 0                | 0                | 0                | OCT/NOV/DEC           | -15                | 42                                  | 71                 | -29              |
| JAN/FEB/MAR   | 1                | 0                | 0                | 0                | JAN/FEB/MAR           | 60                 | 0                                   | 0                  | 0                |
| APR/MAY/JUNE  | 0                | 0                | 0                | 0                | APR/MAY/JUNE          | -35                | 0                                   | 0                  | 0                |